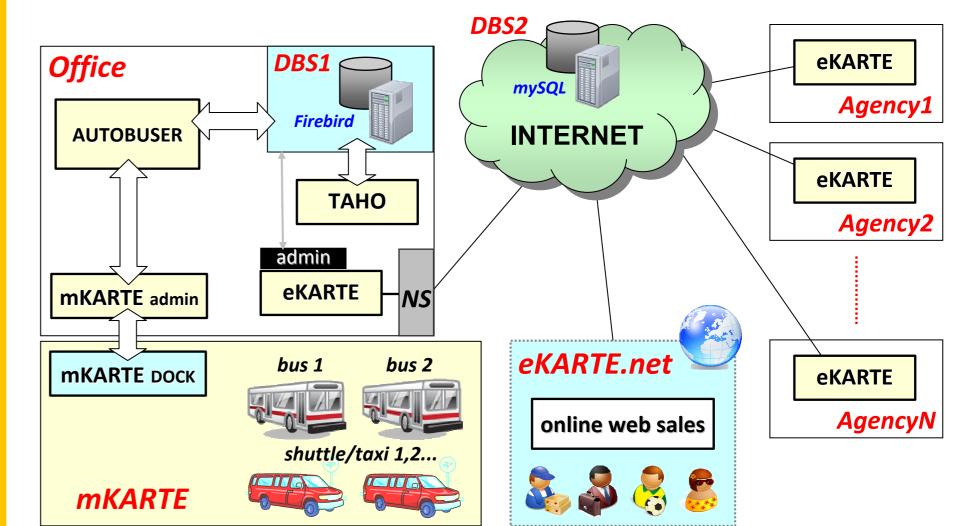

#### eKARTE, mKARTE, eKARTE.net/iKarte (web)

**DBS – Database Subsystem** 

#### AUTOBUSER, IB.TAHO, mKARTE.Admin