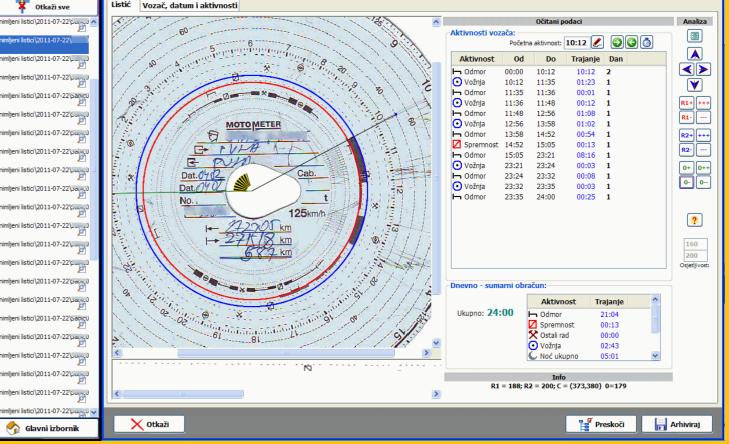

#### **OBS – Office/Business Subsystem**

- back-office core + administration
- WO worksheets and travel orders
- TB transportation block/module
- SB sales support block

#### AUTOBUSER, IB.TAHO, mKARTE.Admin