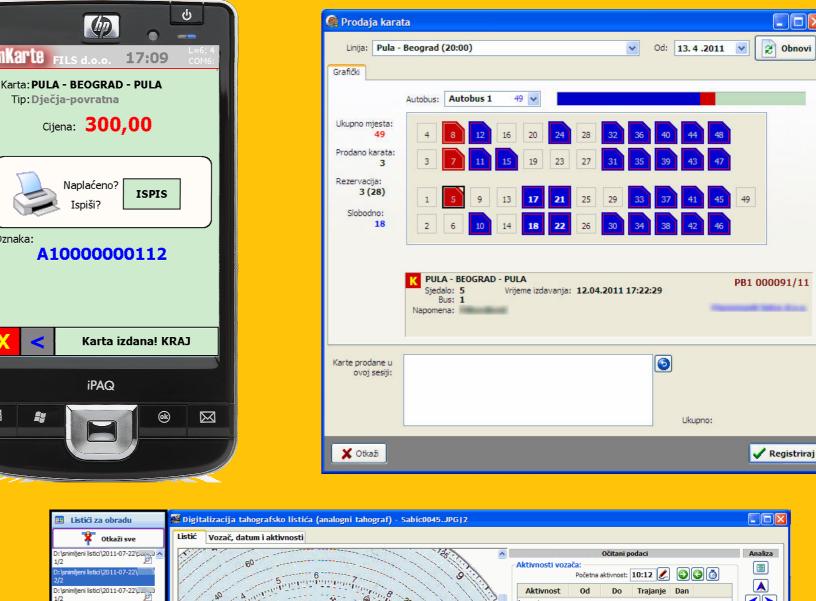

#### SSS – Sales Subsystem

• different sales channels

#### eKARTE, mKARTE, eKARTE.net/iKarte (web)

**DBS – Database Subsystem** 