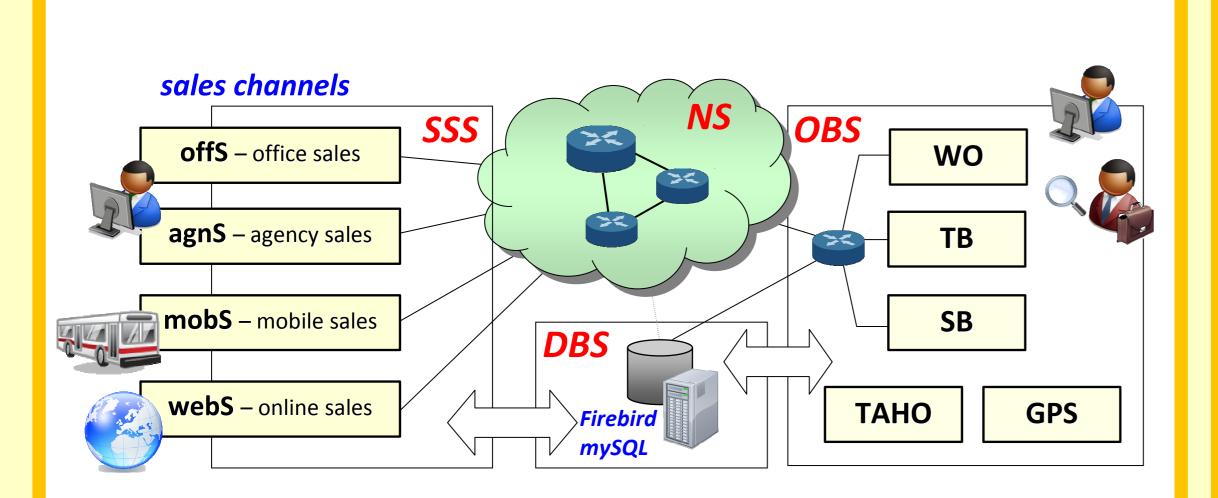

#### **NS – Networking Subsystem**

- standard telecommunication systems
- access and interconnection systems

#### SSS – Sales Subsystem

• different sales channels

#### eKARTE, mKARTE, eKARTE.net/iKarte (web)

**DBS – Database Subsystem** 

#### **OBS – Office/Business Subsystem**

- back-office core + administration
- WO worksheets and travel orders
- TB transportation block/module
- SB sales support block